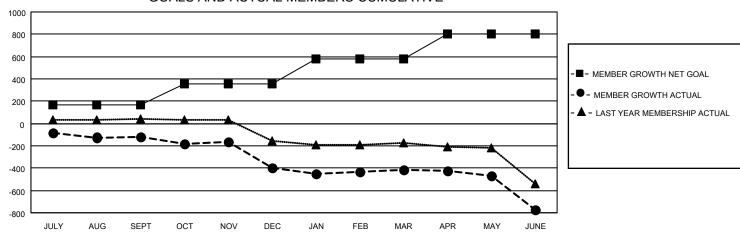

| l | Members                                     |       |              |     |            |                       |  |  |  |  |  |
|---|---------------------------------------------|-------|--------------|-----|------------|-----------------------|--|--|--|--|--|
|   | RESULTS FOR 2022-2023                       |       |              |     |            |                       |  |  |  |  |  |
| l | QUARTER                                     | MEMBE | R GROWTH NET | MEM | BER GROWTH | DROPPED               |  |  |  |  |  |
| I |                                             | l     | GOAL         |     | ACTUAL     | MEMBERS ACTUAL        |  |  |  |  |  |
| I |                                             |       |              |     |            | (including transfers) |  |  |  |  |  |
| I | JULY/AUG/SEPT<br>OCT/NOV/DEC<br>JAN/FEB/MAR |       | 164          |     | 323        | 405                   |  |  |  |  |  |
| l |                                             |       | 194          |     | 290        | 521                   |  |  |  |  |  |
| l |                                             |       | 224          |     | 382        | 356                   |  |  |  |  |  |
| l | APR/MAY/JUI                                 | NE    | E 219        |     | 385        | 704                   |  |  |  |  |  |
|   |                                             |       |              |     |            |                       |  |  |  |  |  |

### GOALS AND ACTUAL MEMBERS CUMULATIVE

| DROPPED CLUBS: 28 |       | 360 CLUBS OF 641 ADDED 1 OR | GENDER DISTRIBUTION               |                 |  |
|-------------------|-------|-----------------------------|-----------------------------------|-----------------|--|
|                   |       | MORE NEW MEMBERS            | MALE                              | 10,907 (68.58%) |  |
|                   |       |                             | FEMALE                            | 4,992 (31.39%)  |  |
| DROPPED MEMBERS   |       |                             | NON BINARY                        | 0 (0.00%)       |  |
| DECEASED          | 368   |                             | PREFER NOT TO ANSWER              | 4 (0.03%)       |  |
| CLUB CANCELLED    | 150   |                             | TOTAL FAMILY UNIT MEMBERS         | 3.075           |  |
| OTHER             | 1,467 | CLICK HERE FOR CUMULATIVE   | TOTAL FAMILY UNIT MEMBERS         | 3,073           |  |
| TOTAL             | 1,985 | MEMBERSHIP DATA             | FAMILY MEMBERS PAYING HAL<br>DUES | F 1,596         |  |