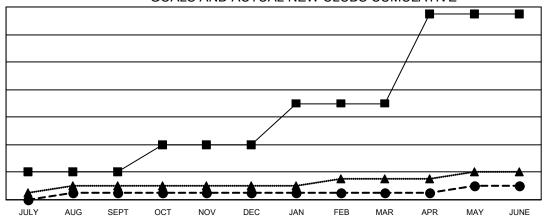

### **LOCATION: PENNSYLVANIA**

| Clubs                 |               |           |               |  |  |  |  |  |
|-----------------------|---------------|-----------|---------------|--|--|--|--|--|
| RESULTS FOR 2022-2023 |               |           |               |  |  |  |  |  |
| QUARTER               | NEW CLUB GOAL | NEW CLUBS | DROPPED CLUBS |  |  |  |  |  |
| JULY/AUG/SEPT         | 4             | 1         | 7             |  |  |  |  |  |
| OCT/NOV/DEC           | 4             | 0         | 9             |  |  |  |  |  |
| JAN/FEB/MAR           | 6             | 0         | 1             |  |  |  |  |  |
| APR/MAY/JUNE          | 13            | 1         | 11            |  |  |  |  |  |

### GOALS AND ACTUAL NEW CLUBS CUMULATIVE

- CURRENT YEAR GOALS FOR NEW CLUBS

- ● - CURRENT YEAR ACTUAL NEW CLUBS

- ▲ - LAST YEAR ACTUAL NEW CLUBS